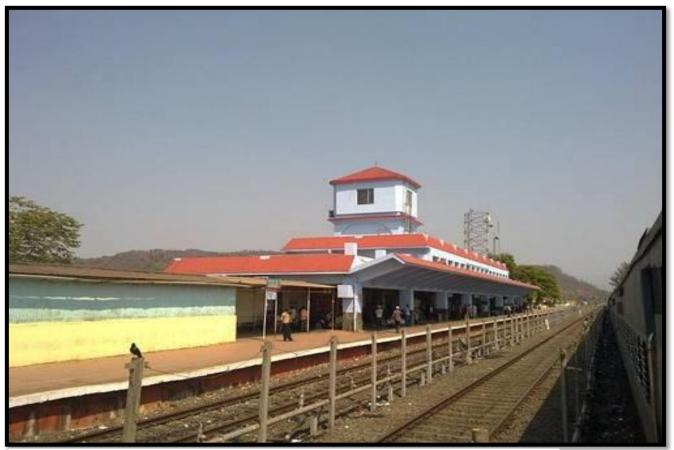

## Report of Site Visit to "Railway Station, Chilplun, Maharashtra."

Department of civil Engineering organized 01 day Site Visit on 09 Oct. 2015 to Chiplun Railway Station.

Under the syllabus of transportation engineering third year students visited Chiplun railway station. It is a well managed and also equipped railway station facilitating the best level rail service to the traveler. Student studied about the signaling, point crossing, railroad switch which guided trains from one track to another.

**Chiplun Railway Station**